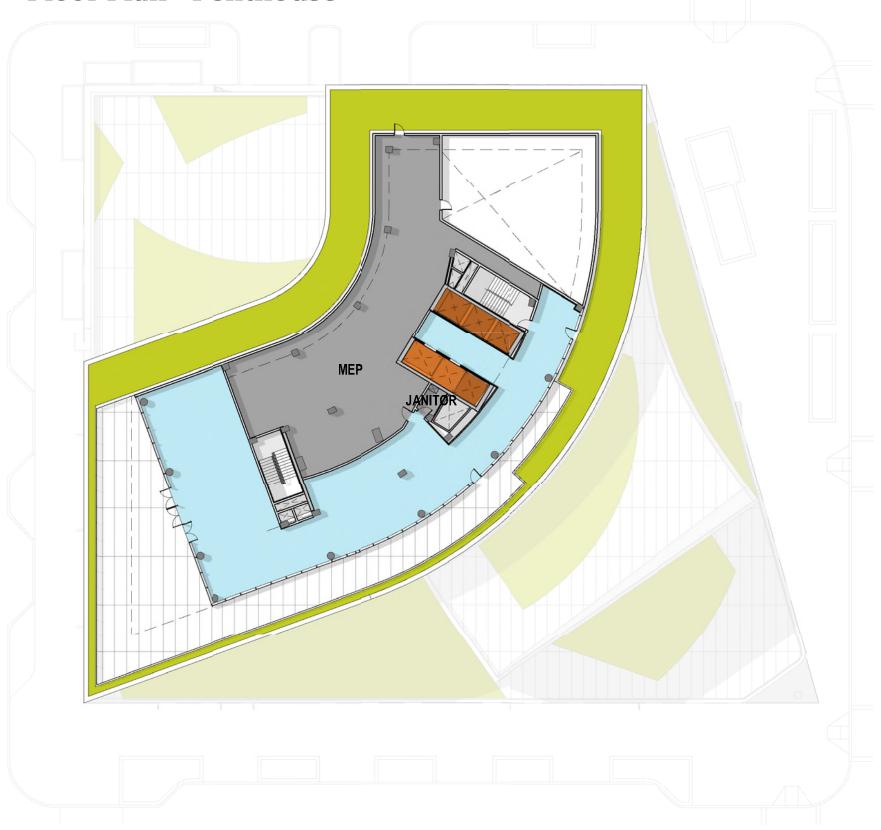

### Floor Plan - Penthouse

NOTES:

APPLICANT REQUESTS FLEXIBILITY TO VARY THE LOCATION AND DESIGN OF ALL INTERIOR COMPONENTS, INCLUDING PARTITIONS, STRUCTURAL SLABS, DOORS, HALLWAYS, COLUMNS, STAIRWAYS, AND MECHANICAL ROOMS, PROVIDED THAT THE VARIATIONS DON'T CHANGE THE EXTERIOR CONFIGURATION OF THE BUILDING.

| CIRCULATION     |
|-----------------|
| SERVICE/SUPPORT |
| ELEVATOR        |
| OFFICE          |
| LANDSCAPE       |