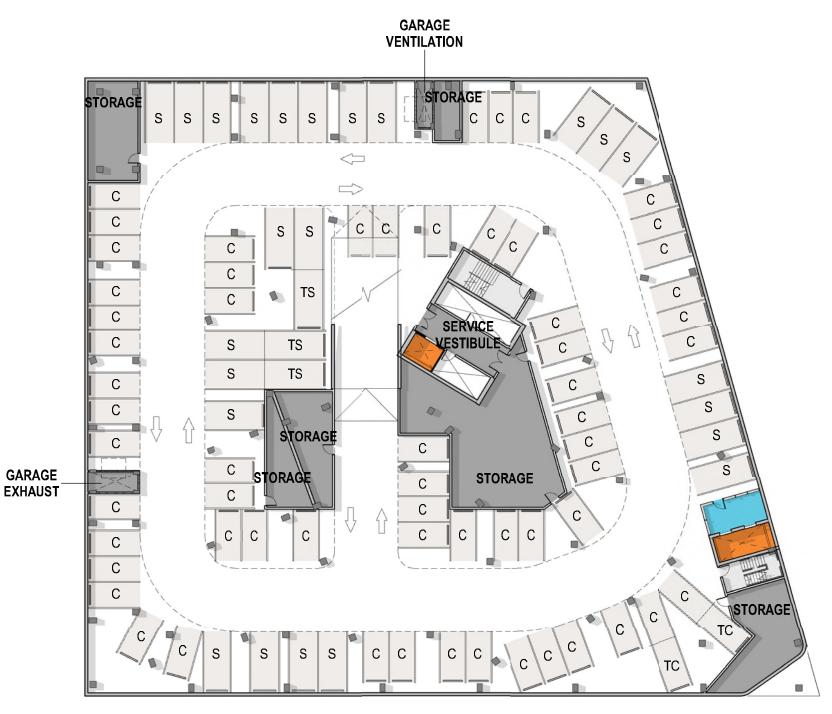

of Columbia CASE NO.18-22 EXHIBIT NO 2K3 DECEMBER 3, 2018

### Aerial - View Towards Southeast





ROOF TERRACE FURNISHINGS AND LAYOUT ARE ILLUSTRATIVE AND SUBJECT TO CHANGE UPON TENANT BUILD-OUT.

## **Building Massing**



ROOF TERRACE FURNISHINGS AND LAYOUT ARE ILLUSTRATIVE AND SUBJECT TO CHANGE UPON TENANT BUILD-OUT.

## Perspective - Tingey Square - Looking NW





ROOF TERRACE FURNISHINGS AND LAYOUT ARE ILLUSTRATIVE AND SUBJECT TO CHANGE UPON TENANT BUILD-OUT.

# Perspective - New Jersey Avenue - Looking SE



# Perspective - Quander St - Looking SE





### Dimensioned Site Plan



Gensler ForestCity

LANDSCAPE



### Floor Plan - Lower Level 1



### **TOTAL: 167**

#### LOWER LEVEL 01 PARKING

ADA VAN ADA CAR COMPACT STANDARD STANDARD TANDEM





### Floor Plan - Lower Level 2



### **TOTAL: 167**

### LOWER LEVEL 02 PARKING

COMPACT STANDARD COMPACT TANDEM STANDARD TANDEM









APPLICANT REQUESTS FLEXIBILITY TO VARY THE LOCATION AND DESIGN OF ALL INTERIOR COMPONENTS, INCLUDING PARTITIONS, STRUCTURAL SLABS, DOORS, HALLWAYS, COLUMNS, STAIRWAYS, AND MECHANICAL ROOMS, PROVIDED THAT THE VARIATIONS DON'T CHANGE THE EXTERIOR CONFIGURATION OF THE BUILDING.

| CIRCULATION     |
|-----------------|
| SERVICE/SUPPORT |
| ELEVATOR        |
| OFFICE          |
| RETAIL          |
| LANDSCAPE       |







APPLICANT REQUESTS FLEXIBILITY TO VARY THE LOCATION AND DESIGN OF ALL INTERIOR COMPONENTS, INCLUDING PARTITIONS, STRUCTURAL SLABS, DOORS, HALLWAYS, COLUMNS, STAIRWAYS, AND MECHANICAL ROOMS, PROVIDED THAT THE VARIATIONS DON'T CHANGE THE EXTERIOR CONFIGURATION OF THE BUI