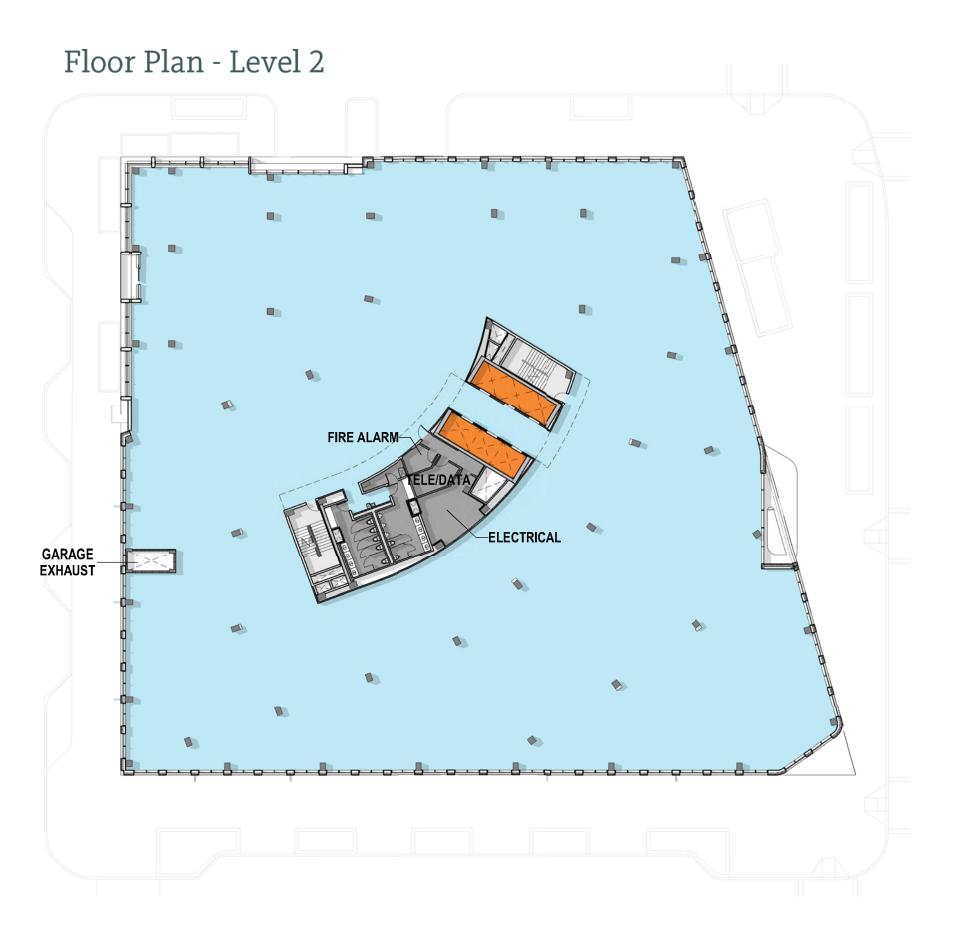

### Gensler ForestCity

NOTES:

APPLICANT REQUESTS FLEXIBILITY TO VARY THE LOCATION AND DESIGN OF ALL INTERIOR COMPONENTS, INCLUDING PARTITIONS, STRUCTURAL SLABS, DOORS, HALLWAYS, COLUMNS, STAIRWAYS, AND MECHANICAL ROOMS, PROVIDED THAT THE VARIATIONS DON'T CHANGE THE EXTERIOR CONFIGURATION OF THE BUILDING.

| CIRCULATION     |
|-----------------|
| SERVICE/SUPPORT |
| ELEVATOR        |
| OFFICE          |
| LANDSCAPE       |

APPLICANT REQUESTS FLEXIBILITY TO VARY THE LOCATION AND DESIGN OF ALL INTERIOR COMPONENTS, INCLUDING PARTITIONS, STRUCTURAL SLABS, DOORS, HALLWAYS, COLUMNS, STAIRWAYS, AND MECHANICAL ROOMS, PROVIDED THAT THE VARIATIONS DON'T CHANGE THE EXTERIOR CONFIGURATION OF THE BUILDING.

| CIRCULATION     |
|-----------------|
| SERVICE/SUPPORT |
| ELEVATOR        |
| OFFICE          |
| LANDSCAPE       |