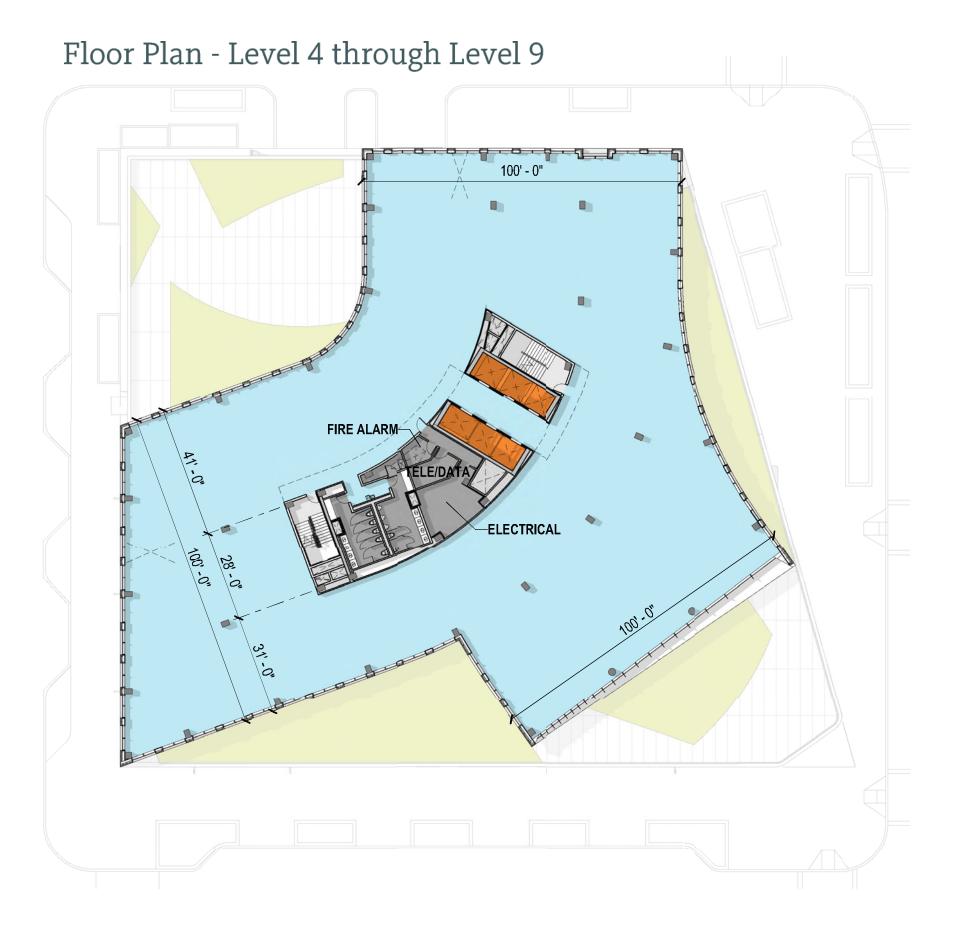

### LOWER LEVEL 02 PARKING

COMPACT STANDARD COMPACT TANDEM STANDARD TANDEM

APPLICANT REQUESTS FLEXIBILITY TO VARY THE LOCATION AND DESIGN OF ALL INTERIOR COMPONENTS, INCLUDING PARTITIONS, STRUCTURAL SLABS, DOORS, HALLWAYS, COLUMNS, STAIRWAYS, AND MECHANICAL ROOMS, PROVIDED THAT THE VARIATIONS DON'T CHANGE THE EXTERIOR CONFIGURATION OF THE BUILDING.

| CIRCULATION     |
|-----------------|
| SERVICE/SUPPORT |
| ELEVATOR        |
| OFFICE          |
| RETAIL          |
| LANDSCAPE       |

APPLICANT REQUESTS FLEXIBILITY TO VARY THE LOCATION AND DESIGN OF ALL INTERIOR COMPONENTS, INCLUDING PARTITIONS, STRUCTURAL SLABS, DOORS, HALLWAYS, COLUMNS, STAIRWAYS, AND MECHANICAL ROOMS, PROVIDED THAT THE VARIATIONS DON'T CHANGE THE EXTERIOR CONFIGURATION OF THE BUILDING.