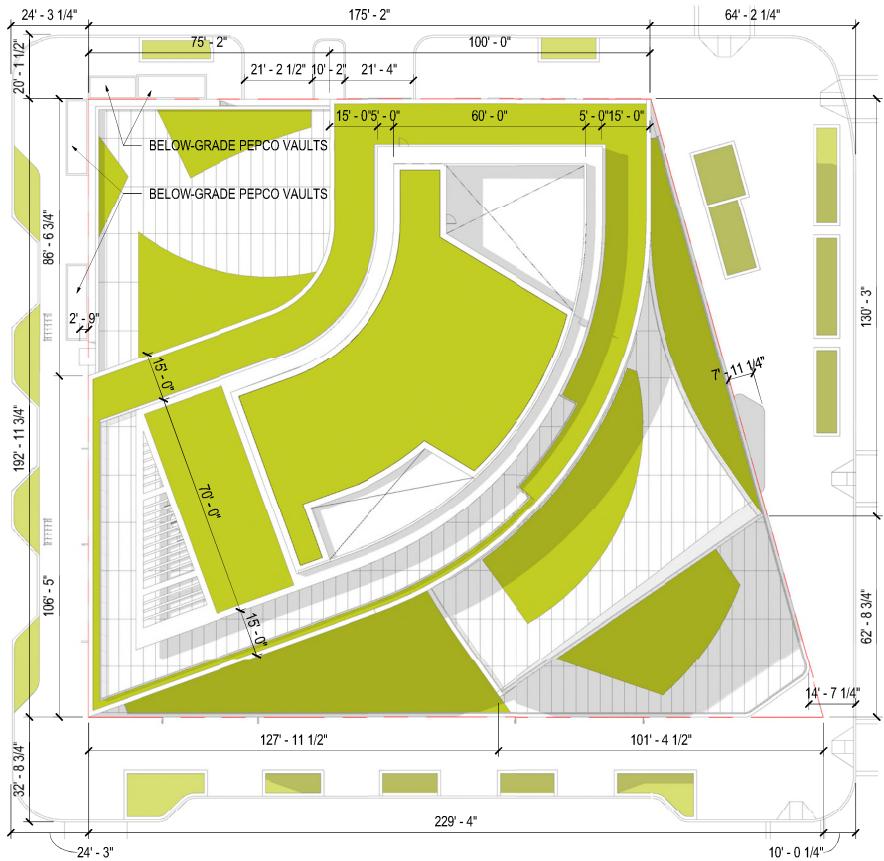

# **DESIGN PROPOSAL** Site Overview and Plans



YARDS WEST PARCEL G | DESIGN REVIEW APPLICATION

# **SECTION 3**

ZONING COMMISSION District of Columbia CASE NO.18-22 EXHIBIT NO 2K3 DECEMBER 3, 2018

### Aerial - View Towards Southeast





ROOF TERRACE FURNISHINGS AND LAYOUT ARE ILLUSTRATIVE AND SUBJECT TO CHANGE UPON TENANT BUILD-OUT.

## **Building Massing**



ROOF TERRACE FURNISHINGS AND LAYOUT ARE ILLUSTRATIVE AND SUBJECT TO CHANGE UPON TENANT BUILD-OUT.

## Perspective - Tingey Square - Looking NW





ROOF TERRACE FURNISHINGS AND LAYOUT ARE ILLUSTRATIVE AND SUBJECT TO CHANGE UPON TENANT BUILD-OUT.

# Perspective - New Jersey Avenue - Looking SE



# Perspective - Quander St - Looking SE





### Dimensioned Site Plan



Gensler ForestCity

LANDSCAPE



### Floor Plan - Lower Level 1



### **TOTAL: 167**

#### LOWER LEVEL 01 PARKING

ADA VAN ADA CAR COMPACT STANDARD STANDARD TANDEM





### Floor Plan - Lower Level 2



### **TOTAL: 167**

### LOWER LEVEL 02 PARKING

COMPACT STANDARD COMPACT TANDEM STANDARD TANDEM









APPLICANT REQUESTS FLEXIBILITY TO VARY THE LOCATION AND DESIGN OF ALL INTERIOR COMPONENTS, INCLUDING PARTITIONS, STRUCTURAL SLABS, DOORS, HALLWAYS, COLUMNS, STAIRWAYS, AND MECHANICAL ROOMS, PROVIDED THAT THE VARIATIONS DON'T CHANGE THE EXTERIOR CONFIGURATION OF THE BUILDING.

| CIRCULATION     |
|-----------------|
| SERVICE/SUPPORT |
| ELEVATOR        |
| OFFICE          |
| RETAIL          |
| LANDSCAPE       |







APPLICANT REQUESTS FLEXIBILITY TO VARY THE LOCATION AND DESIGN OF