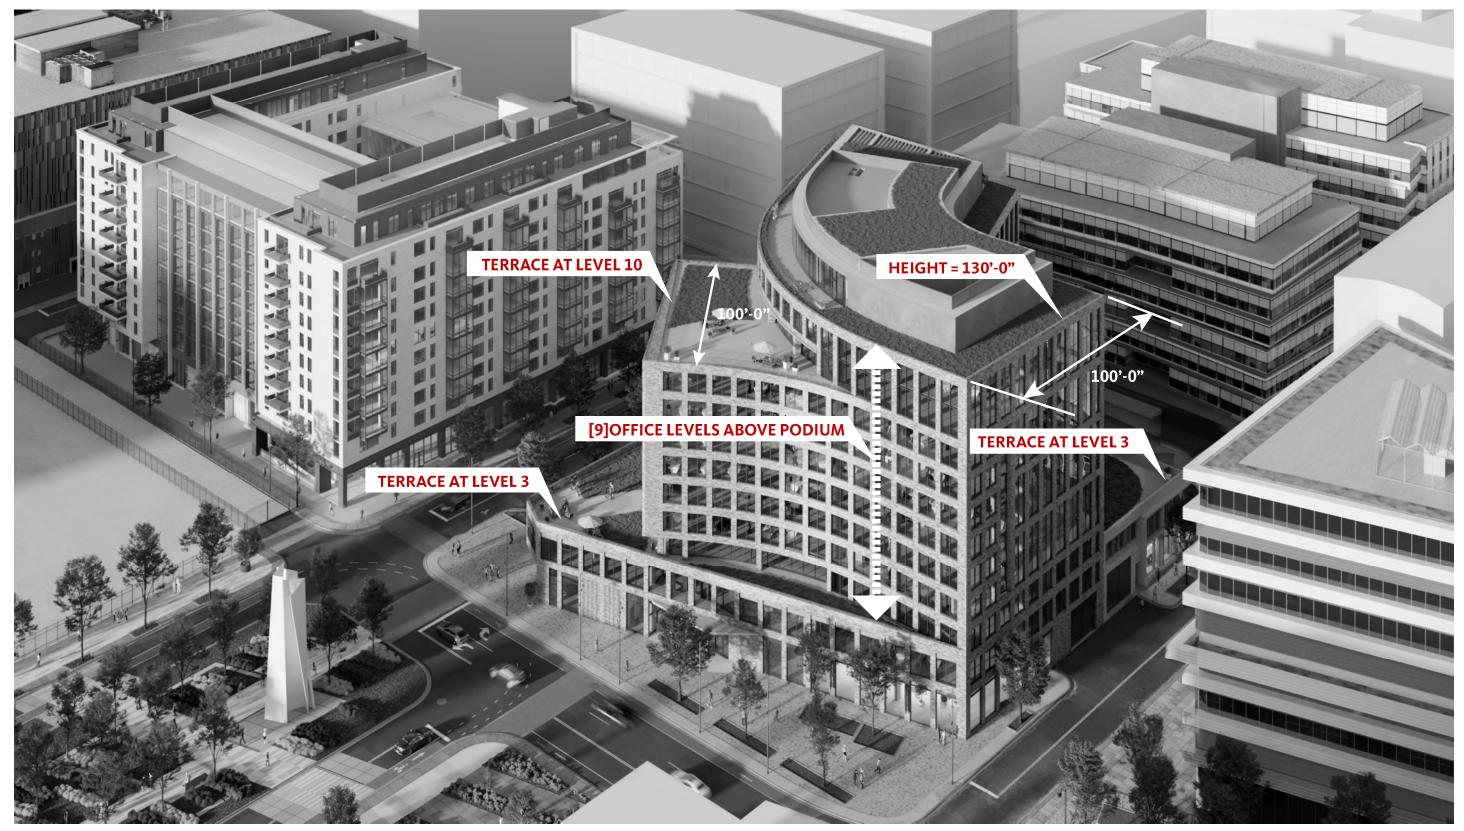

## **Building Massing**

ROOF TERRACE FURNISHINGS AND LAYOUT ARE ILLUSTRATIVE AND SUBJECT TO CHANGE UPON TENANT BUILD-OUT.