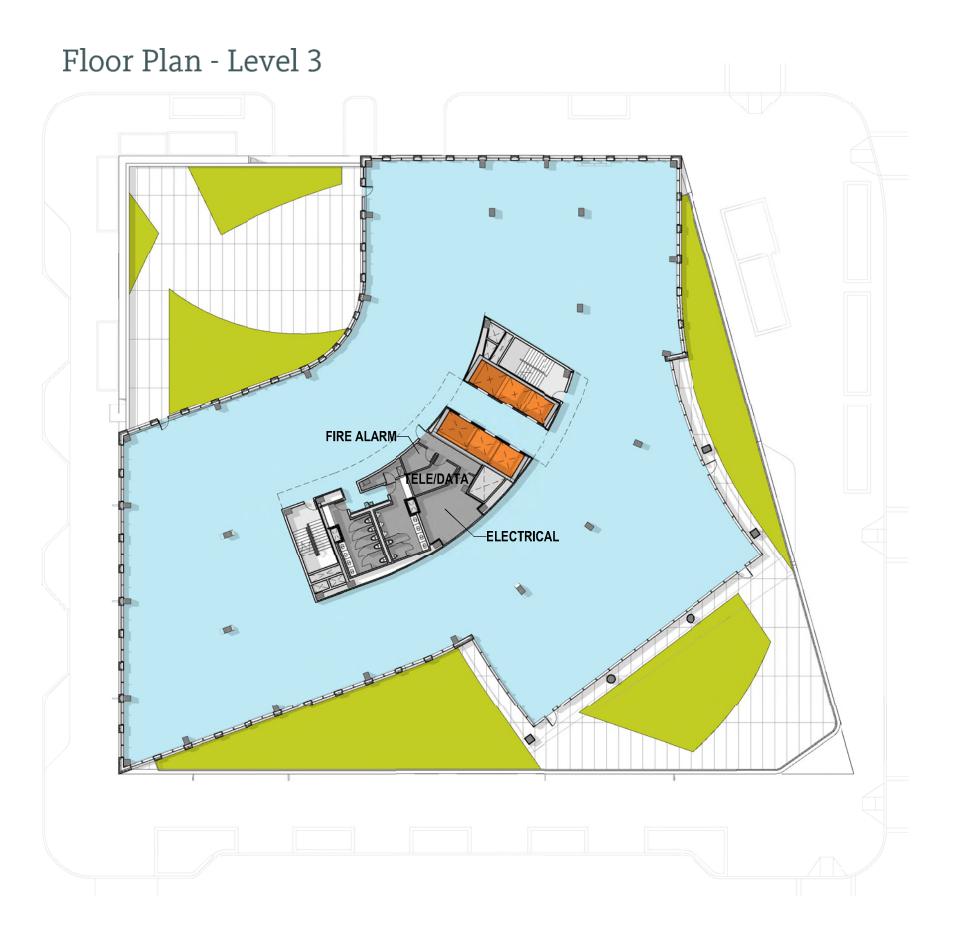

### Gensler ForestCity

NOTES:

APPLICANT REQUESTS FLEXIBILITY TO VARY THE LOCATION AND DESIGN OF ALL INTERIOR COMPONENTS, INCLUDING PARTITIONS, STRUCTURAL SLABS, DOORS, HALLWAYS, COLUMNS, STAIRWAYS, AND MECHANICAL ROOMS, PROVIDED THAT THE VARIATIONS DON'T CHANGE THE EXTERIOR CONFIGURATION OF THE BUILDING.

| CIRCULATION     |
|-----------------|
| SERVICE/SUPPORT |
| ELEVATOR        |
| OFFICE          |
| LANDSCAPE       |

APPLICANT REQUESTS FLEXIBILITY TO VARY THE LOCATION AND DESIGN OF ALL INTERIOR COMPONENTS, INCLUDING PARTITIONS, STRUCTURAL SLABS, DOORS, HALLWAYS, COLUMNS, STAIRWAYS, AND MECHANICAL ROOMS, PROVIDED THAT THE VARIATIONS DON'T CHANGE THE EXTERIOR CONFIGURATION OF THE BUILDING.

| CIRCULATION     |
|-----------------|
| SERVICE/SUPPORT |
| ELEVATOR        |
| OFFICE          |
| LANDSCAPE       |