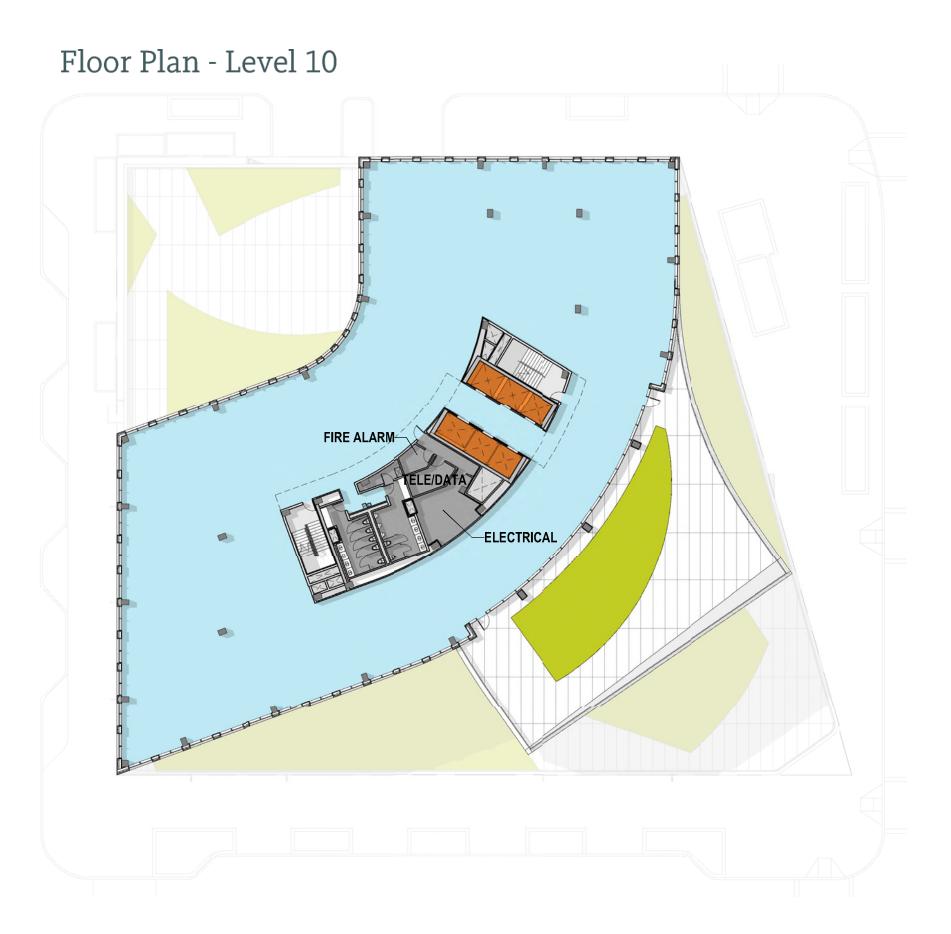

### Gensler ForestCity

NOTES:

APPLICANT REQUESTS FLEXIBILITY TO VARY THE LOCATION AND DESIGN OF ALL INTERIOR COMPONENTS, INCLUDING PARTITIONS, STRUCTURAL SLABS, DOORS, HALLWAYS, COLUMNS, STAIRWAYS, AND MECHANICAL ROOMS, PROVIDED THAT THE VARIATIONS DON'T CHANGE THE EXTERIOR CONFIGURATION OF THE BUILDING.

| CIRCULATION     |
|-----------------|
| SERVICE/SUPPORT |
| ELEVATOR        |
| OFFICE          |
| LANDSCAPE       |

APPLICANT REQUESTS FLEXIBILITY TO VARY THE LOCATION AND DESIGN OF ALL INTERIOR COMPONENTS, INCLUDING PARTITIONS, STRUCTURAL SLABS, DOORS, HALLWAYS, COLUMNS, STAIRWAYS, AND MECHANICAL ROOMS, PROVIDED THAT THE VARIATIONS DON'T CHANGE THE EXTERIOR CONFIGURATION OF THE BUILDING.