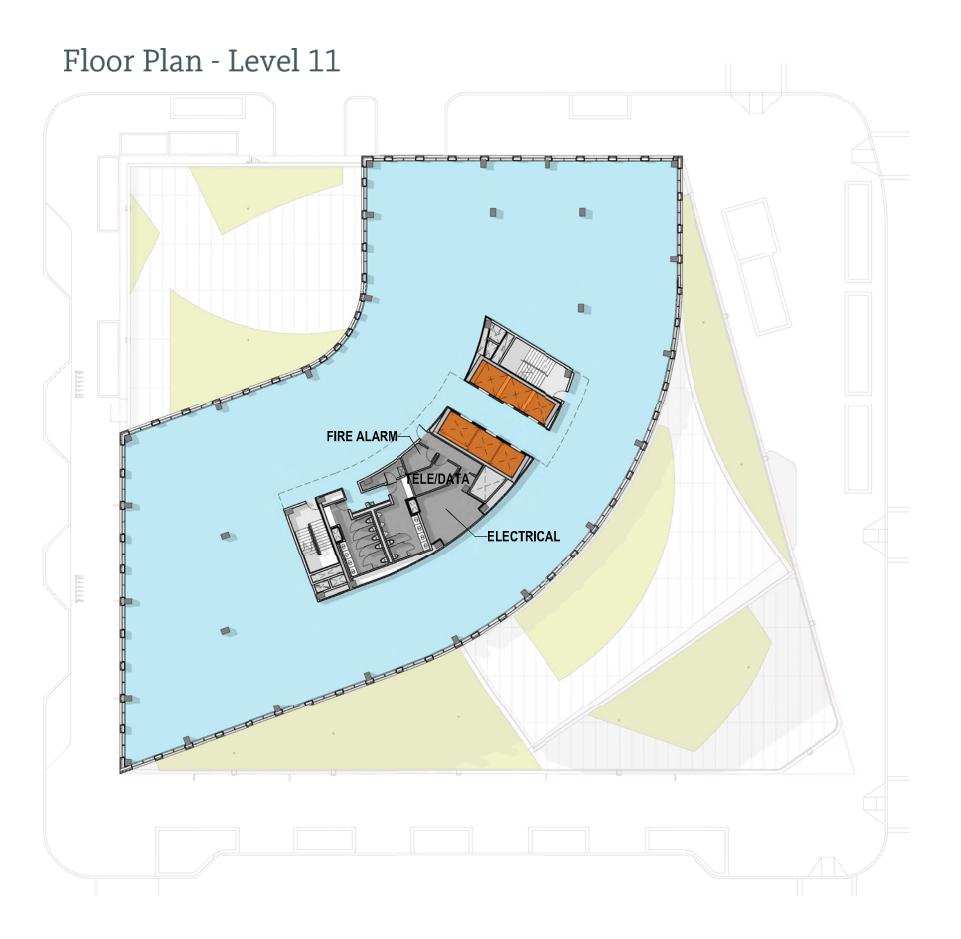

### Gensler ForestCity

NOTES:

APPLICANT REQUESTS FLEXIBILITY TO VARY THE LOCATION AND DESIGN OF ALL INTERIOR COMPONENTS, INCLUDING PARTITIONS, STRUCTURAL SLABS, DOORS, HALLWAYS, COLUMNS, STAIRWAYS, AND MECHANICAL ROOMS, PROVIDED THAT THE VARIATIONS DON'T CHANGE THE EXTERIOR CONFIGURATION OF THE BUILDING.

| CIRCULATION     |
|-----------------|
| SERVICE/SUPPORT |
| ELEVATOR        |
| OFFICE          |
| LANDSCAPE       |

APPLICANT REQUESTS FLEXIBILITY TO VARY THE LOCATION AND DESIGN OF ALL INTERIOR COMPONENTS, INCLUDING PARTITIONS, STRUCTURAL SLABS, DOORS, HALLWAYS, COLUMNS, STAIRWAYS, AND MECHANICAL ROOMS, PROVIDED THAT THE VARIATIONS DON'T CHANGE THE EXTERIOR CONFIGURATION OF THE BUILDING.

| CIRCULATION     |
|-----------------|
| SERVICE/SUPPORT |
| ELEVATOR        |
| OFFICE          |
| LANDSCAPE       |