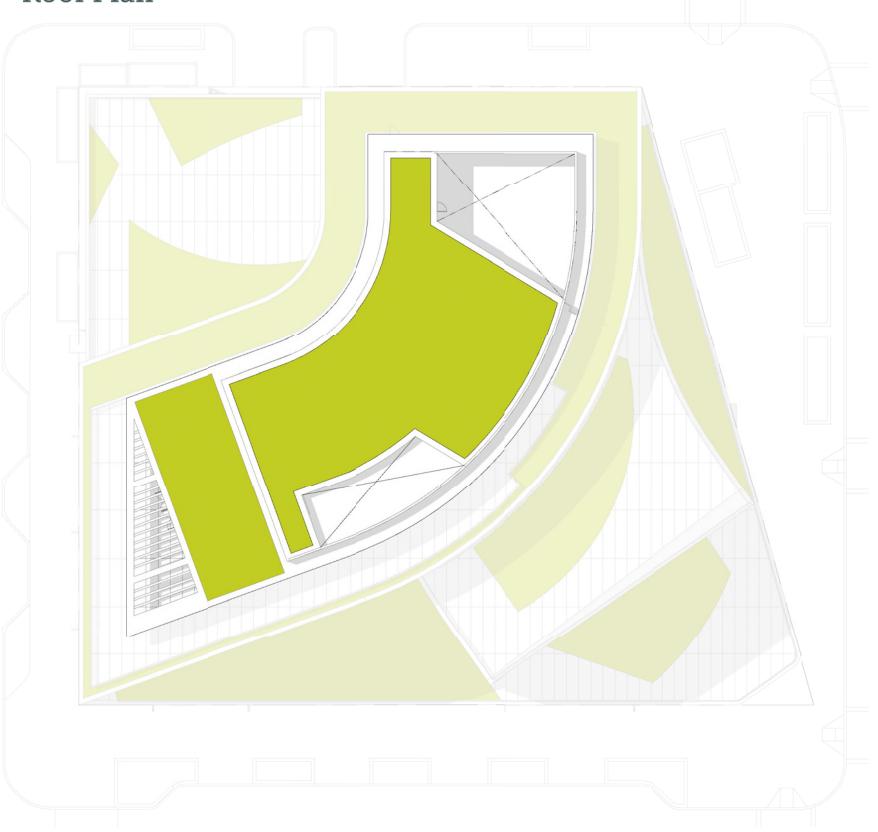

DESIGN OF ALL INTERIOR COMPONENTS, INCLUDING PARTITIONS, STRUCTURAL SLABS, DOORS, HALLWAYS, COLUMNS, STAIRWAYS, AND MECHANICAL ROOMS, PROVIDED THAT THE VARIATIONS DON'T CHANGE THE EXTERIOR CONFIGURATION OF THE BUILDING.

| CIRCULATION     |
|-----------------|
| SERVICE/SUPPORT |
| ELEVATOR        |
| OFFICE          |
| LANDSCAPE       |



### Floor Plan - Penthouse





NOTES:

APPLICANT REQUESTS FLEXIBILITY TO VARY THE LOCATION AND DESIGN OF ALL INTERIOR COMPONENTS, INCLUDING PARTITIONS, STRUCTURAL SLABS, DOORS, HALLWAYS, COLUMNS, STAIRWAYS, AND MECHANICAL ROOMS, PROVIDED THAT THE VARIATIONS DON'T CHANGE THE EXTERIOR CONFIGURATION OF THE BUILDING.

| CIRCULATION     |
|-----------------|
| SERVICE/SUPPORT |
| ELEVATOR        |
| OFFICE          |
| LANDSCAPE       |



### Roof Plan