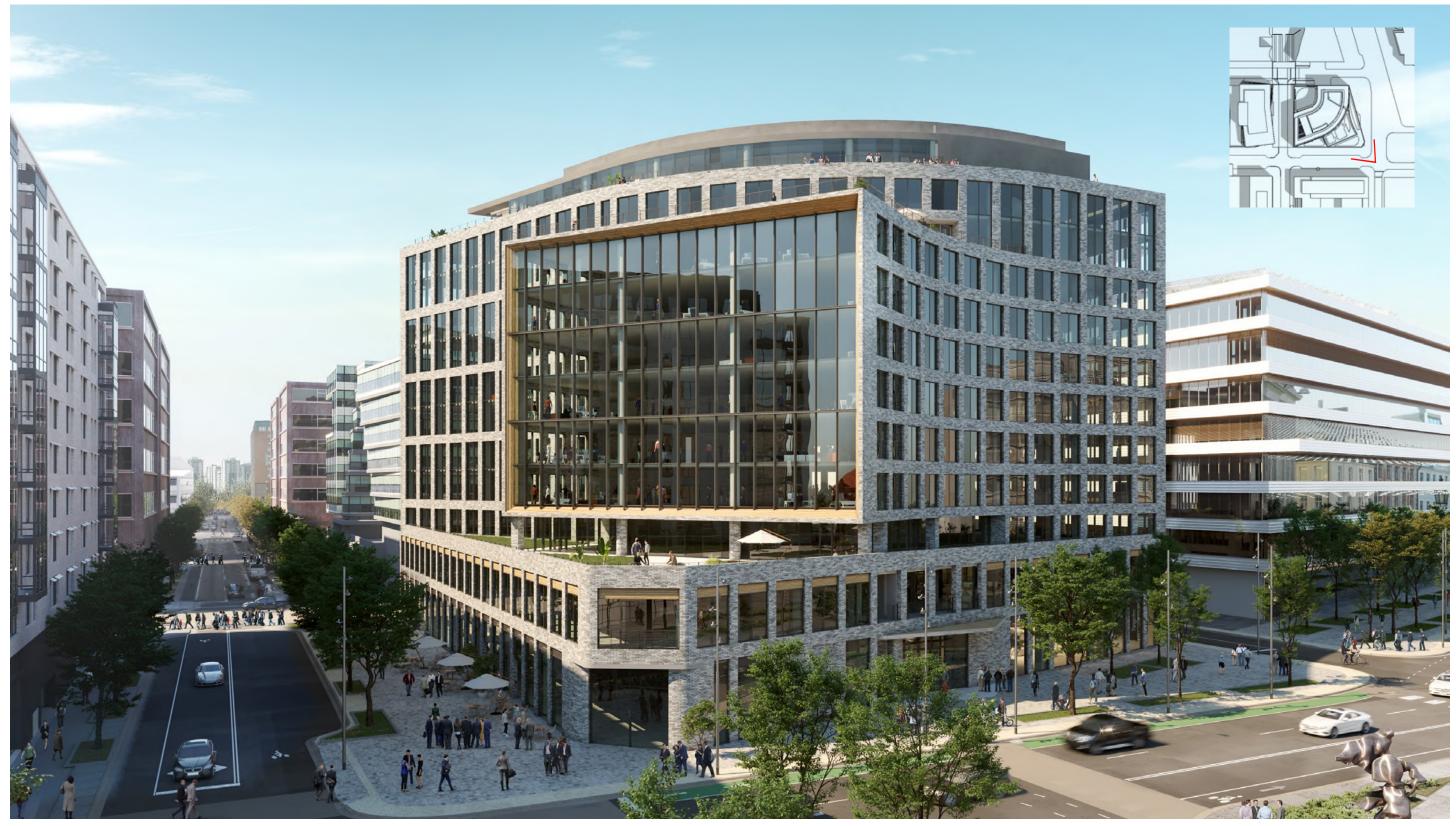

# **DESIGN PROPOSAL** Site Overview and Plans



YARDS WEST PARCEL G | DESIGN REVIEW APPLICATION

# **SECTION 3**

ZONING COMMISSION District of Columbia CASE NO.18-22 EXHIBIT NO 2K3 DECEMBER 3, 2018

### Aerial - View Towards Southeast





ROOF TERRACE FURNISHINGS AND LAYOUT ARE ILLUSTRATIVE AND SUBJECT TO CHANGE UPON TENANT BUILD-OUT.

## **Building Massing**



ROOF TERRACE FURNISHINGS AND LAYOUT ARE ILLUSTRATIVE AND SUBJECT TO CHANGE UPON TENANT BUILD-OUT.

## Perspective - Tingey Square - Looking NW





ROOF TERRACE FURNISHINGS AND LAYOUT ARE ILLUSTRATIVE AND SUBJECT TO CHANGE UPON TENANT BUILD-OUT.

# Perspective - New Jersey Avenue - Looking SE



# Perspective - Quander St - Looking SE





### Dimensioned Site Plan



Gensler ForestCity

LANDSCAPE



### Floor Plan - Lower Level 1



### **TOTAL: 167**

#### LOWER LEVEL 01 PARKING

ADA VAN ADA CAR COMPACT STANDARD STANDARD TANDEM





### Floor Plan - Lower Level 2



### **TOTAL: 167**

### LOWER LEVEL 02 PARKING

COMPACT STANDARD COMPACT TANDEM STANDARD TANDEM









APPLICANT REQUESTS FLEXIBILITY TO VARY THE LOCATION AND DESIGN OF ALL INTERIOR COMPONENTS, INCLUDING PARTITIONS, STRUCTURAL SLABS, DOORS, HALLWAYS, COLUMNS, STAIRWAYS, AND MECHANICAL ROOMS, PROVIDED THAT THE VARIATIONS DON'T CHANGE THE EXTERIOR CONFIGURATION OF TH