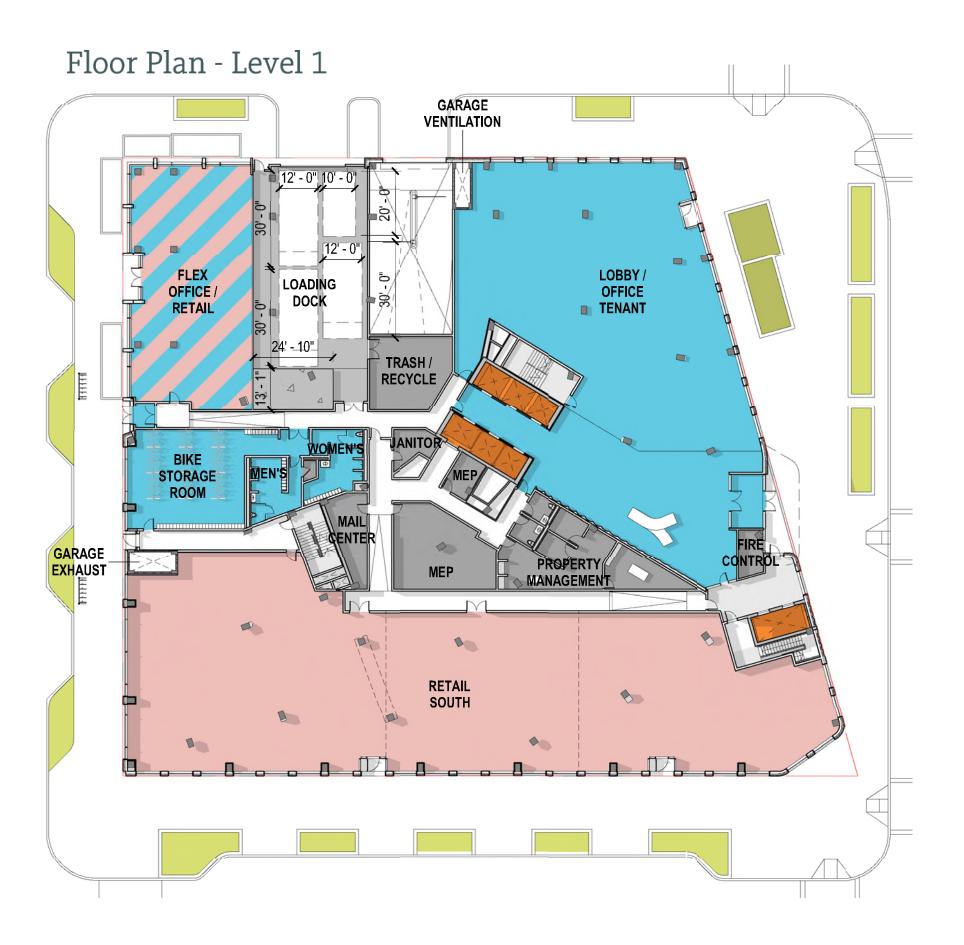

### Gensler ForestCity

NOTES:

APPLICANT REQUESTS FLEXIBILITY TO VARY THE LOCATION AND DESIGN OF ALL INTERIOR COMPONENTS, INCLUDING PARTITIONS, STRUCTURAL SLABS, DOORS, HALLWAYS, COLUMNS, STAIRWAYS, AND MECHANICAL ROOMS, PROVIDED THAT THE VARIATIONS DON'T CHANGE THE EXTERIOR CONFIGURATION OF THE BUILDING.